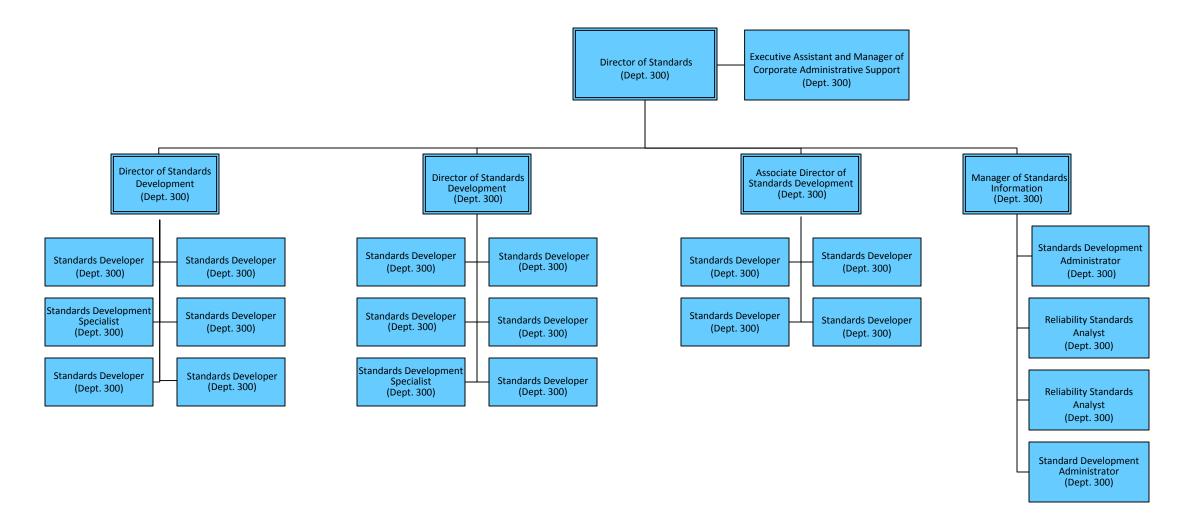

### Reliability Standards 2015 (Dept. 300)

2015 Budget

2014 Organizational Chart May 20, 2014