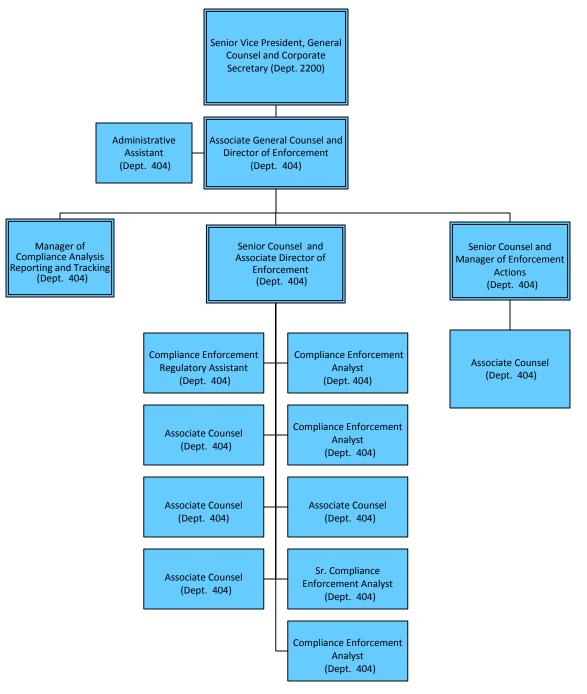

# Legal and Regulatory 2015 (Dept. 2200) Compliance Enforcement 2015 (Dept. 404)

# Compliance Enforcement 2015 (Dept. 404)

2015 Budget

2014 Organizational Chart May 20, 2014