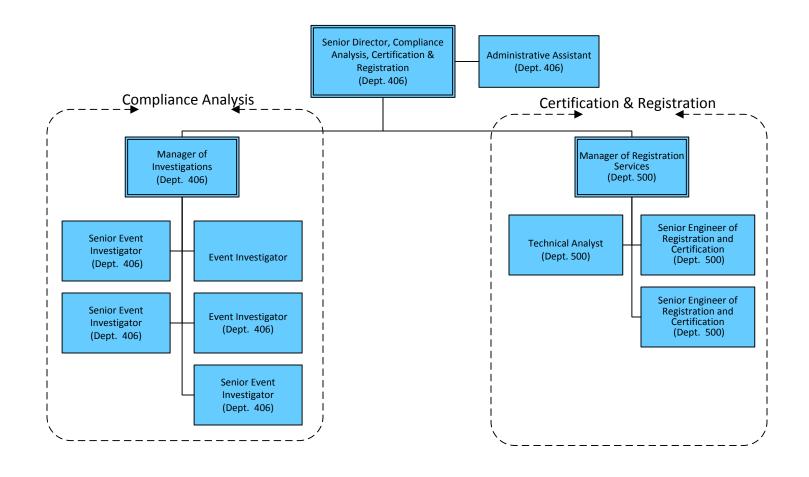

# Compliance Analysis, Certification and Registration 2015 (Dept. 406, 500)

2015 Budget