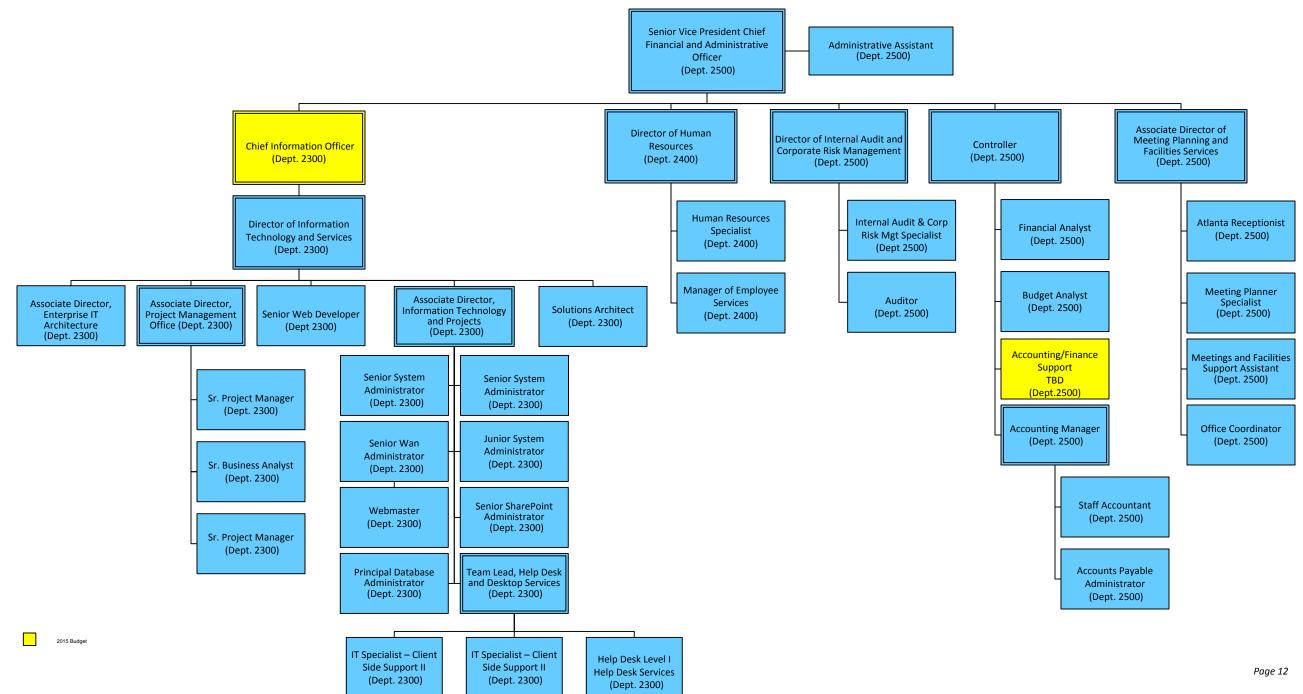

# Human Resources, Accounting & Finance and Information Technology 2015 (Dept. 2300, 2400, 2500)