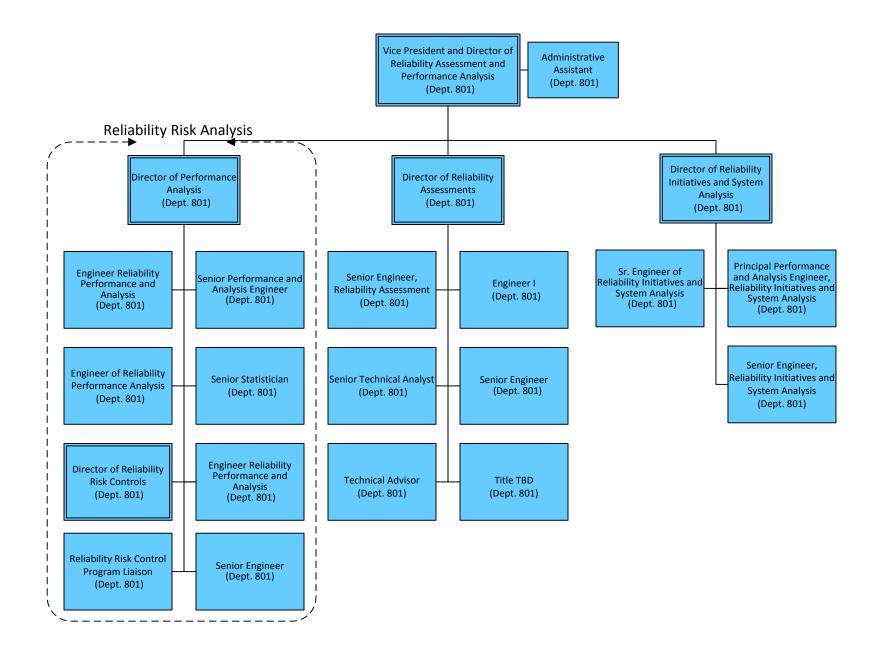

#### Reliability Assessment and Performance Analysis 2015 (Dept. 801)

2015 Budget