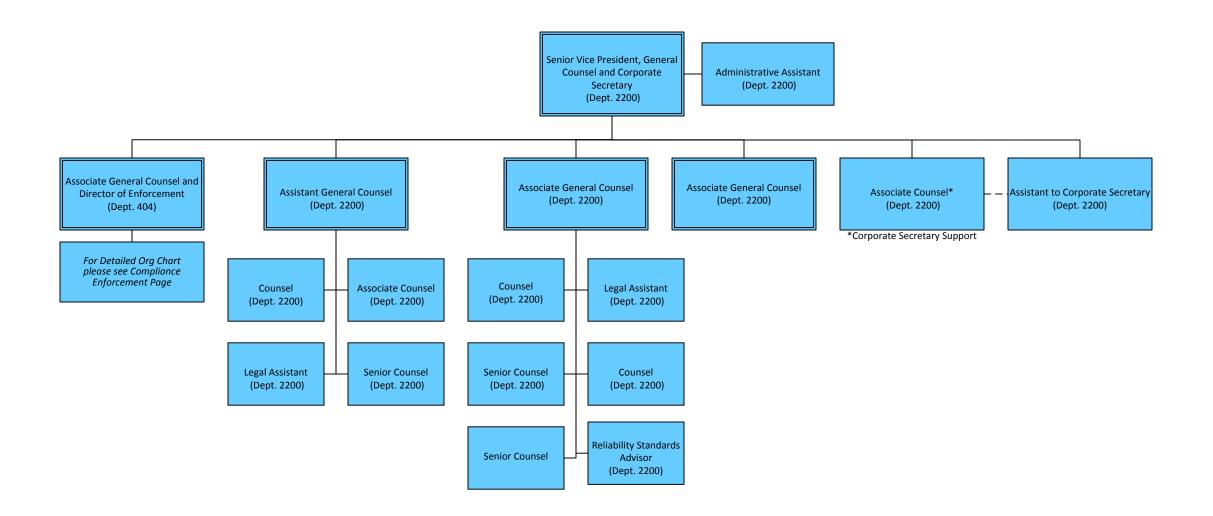

# Legal and Regulatory 2015 (Dept. 2200) Compliance Enforcement 2015 (Dept. 404)